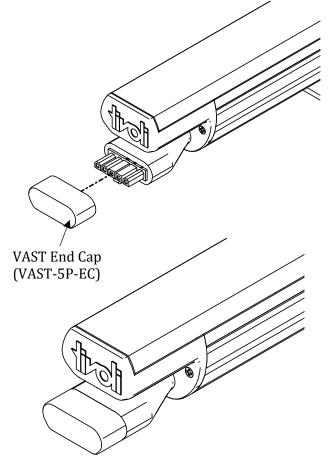

## Vast Grazer Static White Installation Instructions

6. Insert the end cap at the far end of the fixture, opposite the power side.

**NOTE:** Ensure that the locking lever on the male side is engaged.

 Insert the power lead cable to the power end side of the fixture and connect to a 100-277AC (50/60 Hz) line. Connect data to DMX controller.