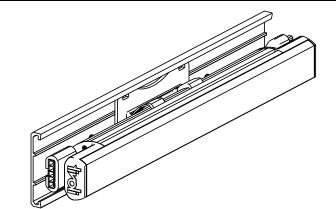

3. If using a mounting channel, first attach the channel to the mounting surface. Then, secure the fixture by pushing it into the channel until it snaps into place.

4. The fixture can be rotated to achieve the desired angle. Grab the fixture, and carefully push down to disengage the teeth. Then, rotate the fixture in desired angle and position. For the 48 in. model, match the angle of rotation for both mounting brackets.