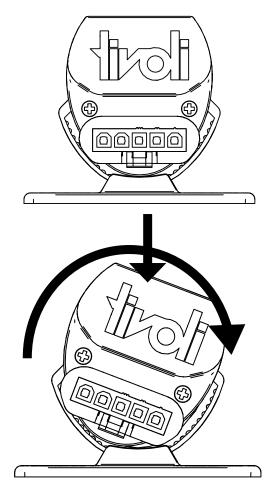

3. If using a mounting channel, first attach the channel to the mounting surface. Then, secure the fixture by pushing it into the channel until it snaps into place.

4. The fixture can be rotated to achieve the desired angle. Grab the fixture, and carefully push down to disengage the teeth. Then, rotate the fixture in desired angle and position. For the 48 in. model, match the angle of rotation for both mounting brackets.