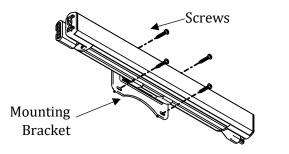

## **Installation Instructions**

**NOTE:** This product is offered in 12 in. and 48 in. lengths. Please note which model is being installed and refer to the corresponding instructions.

- 1. Position the fixture on the mounting surface and mark the locations of the mounting holes on the bracket (12 in. model has one bracket and 48 in. model has two brackets).
- 2. Install the mounting bracket(s) to the mounting surface using screws.

3. If using a mounting channel, first attach the channel to the mounting surface. Then, secure the fixture by pushing it into the channel until it snaps into place.

4. The fixture can be rotated to achieve the desired angle. Grab the fixture, and carefully push down to disengage the teeth. Then, rotate the fixture in desired angle and position. For the 48 in. model, match the angle of rotation for both mounting brackets.