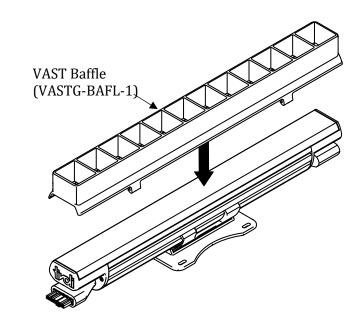

<sup>8.</sup> If using a baffle, secure it in place by snapping it on top of the fixture.

| Power Cable<br>Options | Wire Labels          |  |
|------------------------|----------------------|--|
|                        | Black = Line         |  |
| VAST-PWR-5P-10         | White = Neutral      |  |
|                        | Green = Ground       |  |
|                        | Black = Line         |  |
|                        | White = Neutral      |  |
| VAST-T-CONN-SIG        | Green = Ground       |  |
|                        | Purple = 0-10V Dim + |  |
|                        | Pink= 0-10V Dim -    |  |