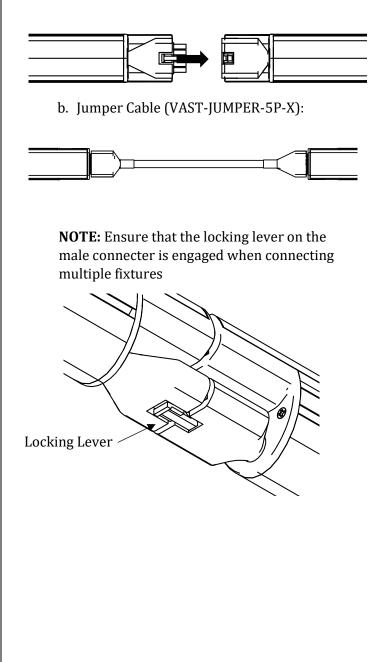

5. There are two options for connecting multiple Vast Grazer Palette fixtures together:

a. Fixture to Fixture:

## Vast Grazer Static White Installation Instructions

6. Insert the end cap at the far end of the fixture, opposite the power side.

**NOTE:** Ensure that the locking lever on the male side is engaged.

 Insert the power lead cable to the power end side of the fixture and connect to a 100-277AC (50/60 Hz) line. Connect data to DMX controller.