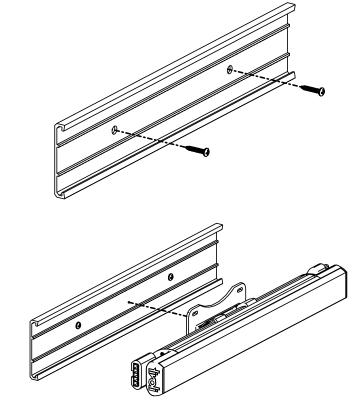

## **Installation Instructions**

**NOTE:** This product is offered in 12 in. and 48 in. lengths. Please note which model is being installed and refer to the corresponding instructions.

- 1. Position the fixture on the mounting surface and mark the locations of the mounting holes on the bracket (12 in. model has one bracket and 48 in. model has two brackets).
- 2. Install the mounting bracket(s) to the mounting surface using screws.

3. If using a mounting channel, first attach the channel to the mounting surface. Then, secure the fixture by pushing it into the channel until it snaps into place.

4. The fixture can be rotated to achieve the desired angle. Grab the fixture, and carefully push down to disengage the teeth. Then, rotate the fixture in desired angle and position. For the 48 in. model, match the angle of rotation for both mounting brackets.